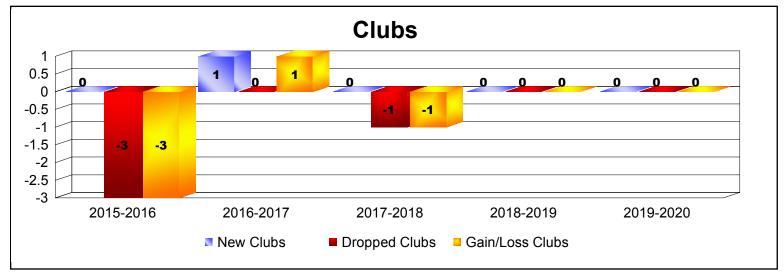

District 36 G

As of December 2019 Cumulative

| Year      | New<br>Clubs | Dropped<br>Clubs | Gain/<br>Loss<br>Clubs | New<br>Members | Charter<br>Members | Reinstate<br>Members | Transfer<br>Members | Total<br>Member<br>Added | Total<br>Members<br>Dropped | Gain/<br>Loss<br>Members |
|-----------|--------------|------------------|------------------------|----------------|--------------------|----------------------|---------------------|--------------------------|-----------------------------|--------------------------|
| 2015-2016 | 0            | -3               | -3                     | 99             | 0                  | 8                    | 3                   | 110                      | -127                        | -17                      |
| 2016-2017 | 1            | 0                | 1                      | 115            | 25                 | 19                   | 3                   | 162                      | -141                        | 21                       |
| 2017-2018 | 0            | -1               | -1                     | 129            | 4                  | 11                   | 3                   | 147                      | -214                        | -67                      |
| 2018-2019 | 0            | 0                | 0                      | 93             | 4                  | 26                   | 4                   | 127                      | -132                        | -5                       |
| 2019-2020 | 0            | 0                | 0                      | 48             | 0                  | 20                   | 0                   | 68                       | -77                         | -9                       |
| Average   | 0            | -1               | -1                     | 97             | 7                  | 17                   | 3                   | 123                      | -138                        | -15                      |