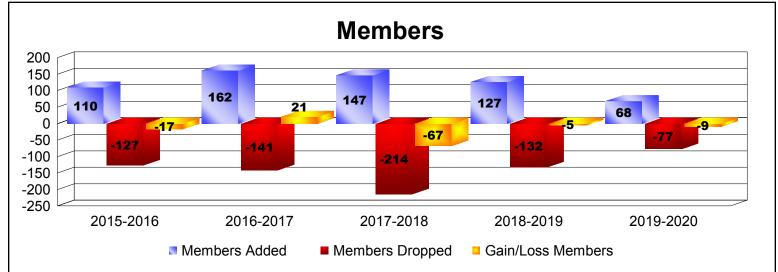

District 36 G

As of December 2019 Cumulative

| Year      | New<br>Clubs | Dropped<br>Clubs | Gain/<br>Loss<br>Clubs | New<br>Members | Charter<br>Members | Reinstate<br>Members | Transfer<br>Members | Total<br>Member<br>Added | Total<br>Members<br>Dropped | Gain/<br>Loss<br>Members |
|-----------|--------------|------------------|------------------------|----------------|--------------------|----------------------|---------------------|--------------------------|-----------------------------|--------------------------|
| 2015-2016 | 0            | -3               | -3                     | 99             | 0                  | 8                    | 3                   | 110                      | -127                        | -17                      |
| 2016-2017 | 1            | 0                | 1                      | 115            | 25                 | 19                   | 3                   | 162                      | -141                        | 21                       |
| 2017-2018 | 0            | -1               | -1                     | 129            | 4                  | 11                   | 3                   | 147                      | -214                        | -67                      |
| 2018-2019 | 0            | 0                | 0                      | 93             | 4                  | 26                   | 4                   | 127                      | -132                        | -5                       |
| 2019-2020 | 0            | 0                | 0                      | 48             | 0                  | 20                   | 0                   | 68                       | -77                         | -9                       |
| Average   | 0            | -1               | -1                     | 97             | 7                  | 17                   | 3                   | 123                      | -138                        | -15                      |